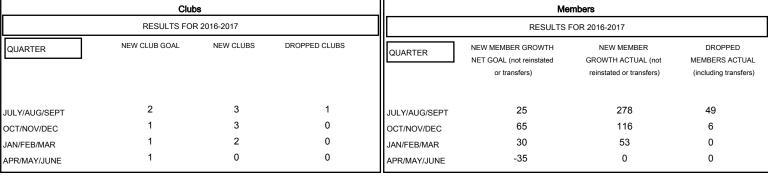

## MONTHLY MEMBERSHIP PROGRESS REPORT

District 320 G

Results as of: 2/28/2017





## GOALS AND ACTUAL NEW CLUBS CUMULATIVE







| DROPPED CLUBS: 1  DROPPED MEMBERS |    | 41 CLUBS OF 56 ADDED 1 OR MORE NEW MEMBERS | GENDER DISTR<br>MALE<br>FEMALE     | 1,887 (91.29%)<br>180 (8.71%) |     |
|-----------------------------------|----|--------------------------------------------|------------------------------------|-------------------------------|-----|
| DECEASED                          | 2  | CLICK HERE FOR CUMULATIVE                  | TOTAL FAMILY UNIT MEMBERS          |                               | 292 |
| CLUB CANCELLED                    | 0  | MEMBERSHIP DATA                            | FAMILY MEMBERS PAYING HALF DUES 14 |                               | 146 |
| OTHER                             | 53 |                                            |