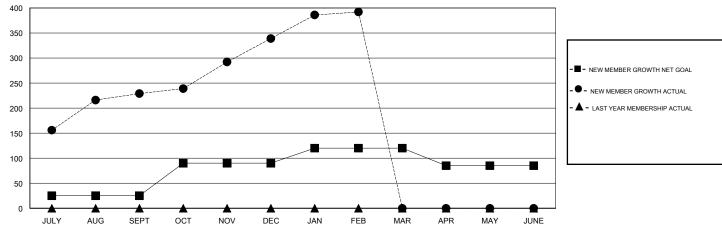

## MONTHLY MEMBERSHIP PROGRESS REPORT

District 320 G

Results as of: 2/28/2017





## GOALS AND ACTUAL NEW CLUBS CUMULATIVE







| DROPPED CLUBS: 1  DROPPED MEMBERS |    | 41 CLUBS OF 56 ADDED 1 OR MORE NEW MEMBERS | GENDER DISTR<br>MALE<br>FEMALE     | 1,887 (91.29%)<br>180 (8.71%) |     |
|-----------------------------------|----|--------------------------------------------|------------------------------------|-------------------------------|-----|
| DECEASED                          | 2  | CLICK HERE FOR CUMULATIVE                  | TOTAL FAMILY UNIT MEMBERS          |                               | 292 |
| CLUB CANCELLED                    | 0  | MEMBERSHIP DATA                            | FAMILY MEMBERS PAYING HALF DUES 14 |                               | 146 |
| OTHER                             | 53 |                                            |                                    |