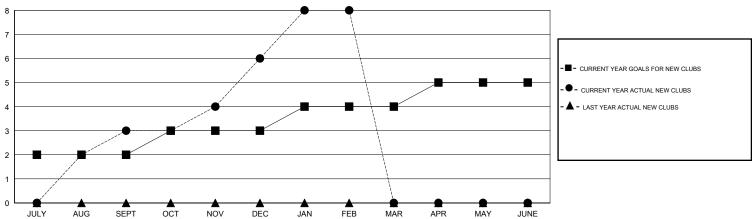

## MONTHLY MEMBERSHIP PROGRESS REPORT

District 320 G

Results as of: 2/28/2017





## GOALS AND ACTUAL NEW CLUBS CUMULATIVE







| DROPPED CLUBS: 1  DROPPED MEMBERS |    | 41 CLUBS OF 56 ADDED 1 OR MORE NEW MEMBERS | GENDER DISTR<br>MALE<br>FEMALE     | 1,887 (91.29%)<br>180 (8.71%) |     |
|-----------------------------------|----|--------------------------------------------|------------------------------------|-------------------------------|-----|
| DECEASED                          | 2  | CLICK HERE FOR CUMULATIVE                  | TOTAL FAMILY UNIT MEMBERS          |                               | 292 |
| CLUB CANCELLED                    | 0  | MEMBERSHIP DATA                            | FAMILY MEMBERS PAYING HALF DUES 14 |                               | 146 |
| OTHER                             | 53 |                                            |                                    |